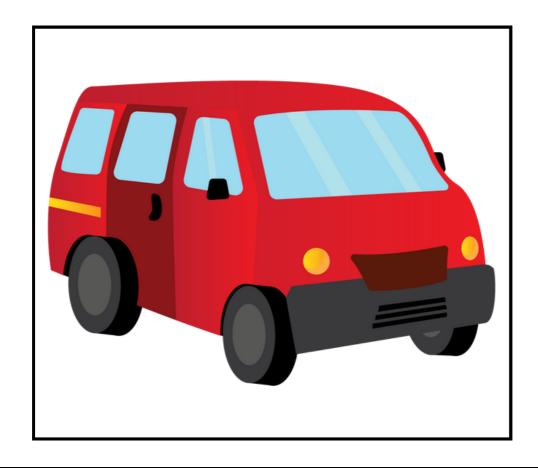

# **COLORING ACTIVITY**

Color the picture below.

| Name    | Date |
|---------|------|
| I TOTAL | Date |

# **COLORING ACTIVITY**

Color the picture below.