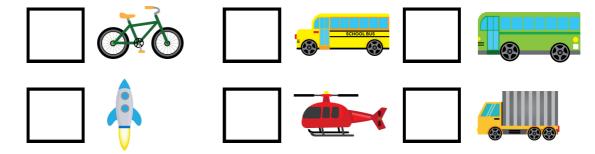

### COMPLETE THE PATTERN

Look at the patterns below. Cut out the images at the bottom. Paste the image that comes next in each pattern.