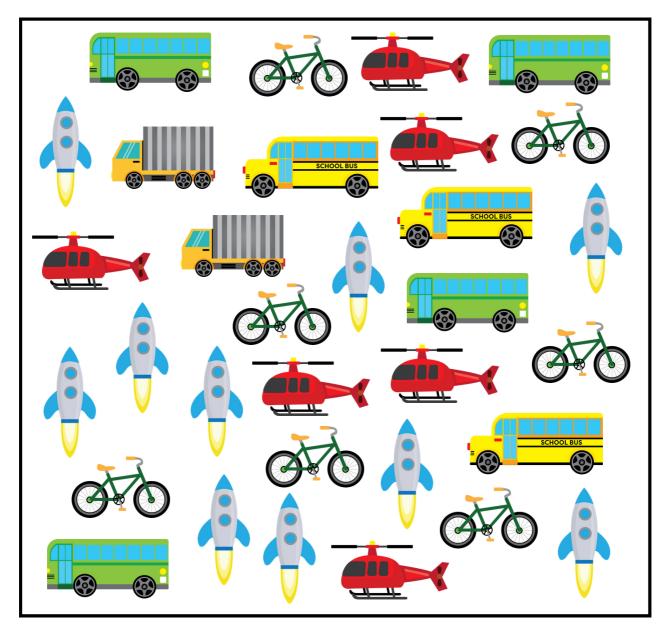

|                                         |               |          |
| ••••••••••• | ••••••       | ••••••••• | •••••                                   | •••••••       |          |
|             |              |           |                                         |               | Part E   |
|             |              |           |                                         |               |          |
|             |              |           |                                         |               |          |
|             |              |           |                                         |               |          |
| •••••       | •••••        |           | • • • • • • • • • • • • • • • • • • • • |               |          |

Name Date \_\_\_\_\_

#### **COUNTING ACTIVITY**



Find and count the following items.



Name Date

#### **COUNTING ACTIVITY**



Find and count the following items.

| POTT DELIVERY  MISSOCE |                                         |
|------------------------|-----------------------------------------|
| TAXI                   | *************************************** |

#### **GRAPHING ACTIVITY**

Find and graph the items listed. Then answer the questions below.



| 10 |  |  | How many of each?           |
|----|--|--|-----------------------------|
| 9  |  |  |                             |
| 8  |  |  |                             |
| 7  |  |  |                             |
| 6  |  |  |                             |
| 5  |  |  |                             |
| 4  |  |  | Which item did you find the |
| 3  |  |  | most of?