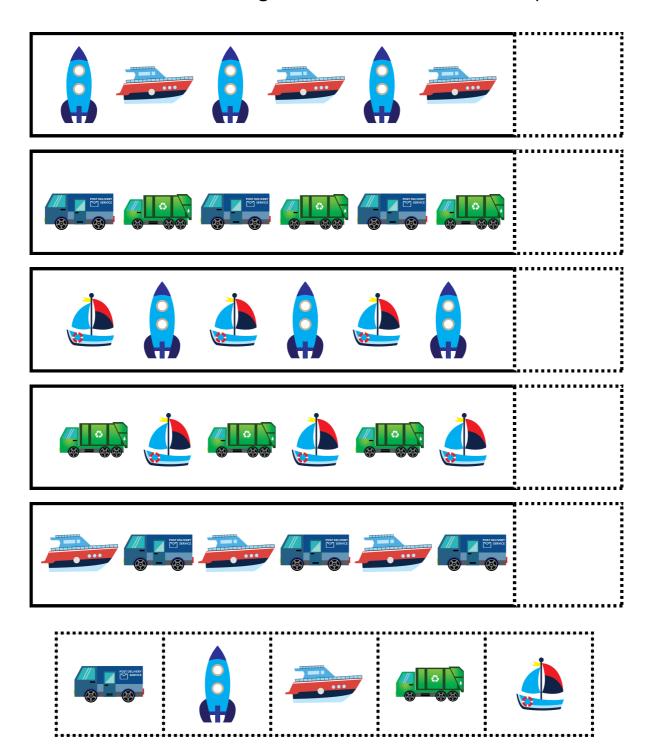

#### COMPLETE THE PATTERN

Look at the patterns below. Cut out the images at the bottom. Paste the image that comes next in each pattern.

| Name | Date |
|------|------|
|      |      |

### COMPLETE THE PATTERN

Look at the patterns below. Cut out the images at the bottom. Paste the image that comes next in each pattern.