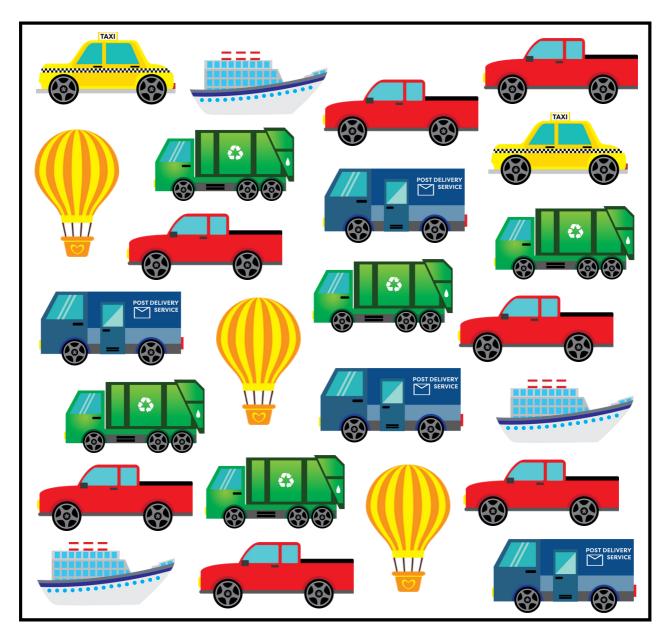

#### **COUNTING ACTIVITY**

Find and count the following items.

| POTT DELIVERY  MISSOCE |                                         |
|------------------------|-----------------------------------------|
| TAXI                   | *************************************** |