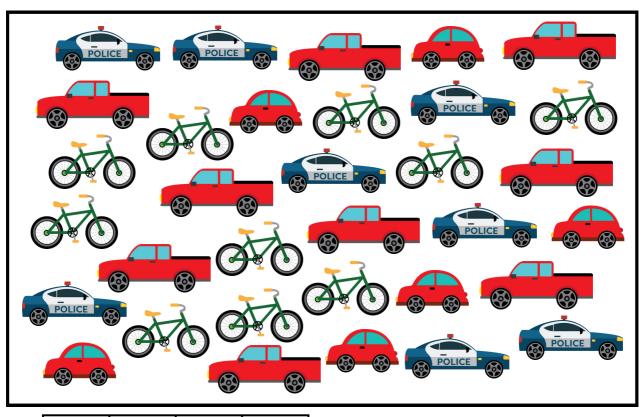

#### **GRAPHING ACTIVITY**

Find and graph the items listed. Then answer the questions below.

| 10 |  |  | How many of each?           |
|----|--|--|-----------------------------|
| 9  |  |  |                             |
| 8  |  |  |                             |
| 7  |  |  |                             |
| 6  |  |  |                             |
| 5  |  |  |                             |
| 4  |  |  | Which item did you find the |
| 3  |  |  | most of?                    |
| 2  |  |  |                             |
| 1  |  |  | Which item did you find the |
|    |  |  | least of?                   |

### **GRAPHING ACTIVITY**

Find and graph the items listed. Then answer the questions below.

|        |           |                                                                                                                                                                                                                                                                                                                                                                                                                                                                                                                                                                                                                                                                                                                                                                                                                                                                                                                                                                                                                                                                                                                                                                                                                                                                                                                                                                                                                                                                                                                                                                                                                                                                                                                                                                                                                                                                                                                                                                                                                                                                                                                               |     | How many of each?           |
|--------|-----------|-------------------------------------------------------------------------------------------------------------------------------------------------------------------------------------------------------------------------------------------------------------------------------------------------------------------------------------------------------------------------------------------------------------------------------------------------------------------------------------------------------------------------------------------------------------------------------------------------------------------------------------------------------------------------------------------------------------------------------------------------------------------------------------------------------------------------------------------------------------------------------------------------------------------------------------------------------------------------------------------------------------------------------------------------------------------------------------------------------------------------------------------------------------------------------------------------------------------------------------------------------------------------------------------------------------------------------------------------------------------------------------------------------------------------------------------------------------------------------------------------------------------------------------------------------------------------------------------------------------------------------------------------------------------------------------------------------------------------------------------------------------------------------------------------------------------------------------------------------------------------------------------------------------------------------------------------------------------------------------------------------------------------------------------------------------------------------------------------------------------------------|-----|-----------------------------|
|        |           |                                                                                                                                                                                                                                                                                                                                                                                                                                                                                                                                                                                                                                                                                                                                                                                                                                                                                                                                                                                                                                                                                                                                                                                                                                                                                                                                                                                                                                                                                                                                                                                                                                                                                                                                                                                                                                                                                                                                                                                                                                                                                                                               |     |                             |
|        |           |                                                                                                                                                                                                                                                                                                                                                                                                                                                                                                                                                                                                                                                                                                                                                                                                                                                                                                                                                                                                                                                                                                                                                                                                                                                                                                                                                                                                                                                                                                                                                                                                                                                                                                                                                                                                                                                                                                                                                                                                                                                                                                                               |     | POLICE                      |
|        |           |                                                                                                                                                                                                                                                                                                                                                                                                                                                                                                                                                                                                                                                                                                                                                                                                                                                                                                                                                                                                                                                                                                                                                                                                                                                                                                                                                                                                                                                                                                                                                                                                                                                                                                                                                                                                                                                                                                                                                                                                                                                                                                                               |     |                             |
|        |           |                                                                                                                                                                                                                                                                                                                                                                                                                                                                                                                                                                                                                                                                                                                                                                                                                                                                                                                                                                                                                                                                                                                                                                                                                                                                                                                                                                                                                                                                                                                                                                                                                                                                                                                                                                                                                                                                                                                                                                                                                                                                                                                               |     |                             |
|        |           |                                                                                                                                                                                                                                                                                                                                                                                                                                                                                                                                                                                                                                                                                                                                                                                                                                                                                                                                                                                                                                                                                                                                                                                                                                                                                                                                                                                                                                                                                                                                                                                                                                                                                                                                                                                                                                                                                                                                                                                                                                                                                                                               |     |                             |
|        |           |                                                                                                                                                                                                                                                                                                                                                                                                                                                                                                                                                                                                                                                                                                                                                                                                                                                                                                                                                                                                                                                                                                                                                                                                                                                                                                                                                                                                                                                                                                                                                                                                                                                                                                                                                                                                                                                                                                                                                                                                                                                                                                                               |     | Which item did you find the |
|        |           |                                                                                                                                                                                                                                                                                                                                                                                                                                                                                                                                                                                                                                                                                                                                                                                                                                                                                                                                                                                                                                                                                                                                                                                                                                                                                                                                                                                                                                                                                                                                                                                                                                                                                                                                                                                                                                                                                                                                                                                                                                                                                                                               |     | most of?                    |
|        |           |                                                                                                                                                                                                                                                                                                                                                                                                                                                                                                                                                                                                                                                                                                                                                                                                                                                                                                                                                                                                                                                                                                                                                                                                                                                                                                                                                                                                                                                                                                                                                                                                                                                                                                                                                                                                                                                                                                                                                                                                                                                                                                                               |     |                             |
|        |           |                                                                                                                                                                                                                                                                                                                                                                                                                                                                                                                                                                                                                                                                                                                                                                                                                                                                                                                                                                                                                                                                                                                                                                                                                                                                                                                                                                                                                                                                                                                                                                                                                                                                                                                                                                                                                                                                                                                                                                                                                                                                                                                               |     | Which item did you find the |
| POLICE |           |                                                                                                                                                                                                                                                                                                                                                                                                                                                                                                                                                                                                                                                                                                                                                                                                                                                                                                                                                                                                                                                                                                                                                                                                                                                                                                                                                                                                                                                                                                                                                                                                                                                                                                                                                                                                                                                                                                                                                                                                                                                                                                                               | ath | least of?                   |
|        | POLICE OF | POLICE OF THE PROPERTY OF THE |     |                             |