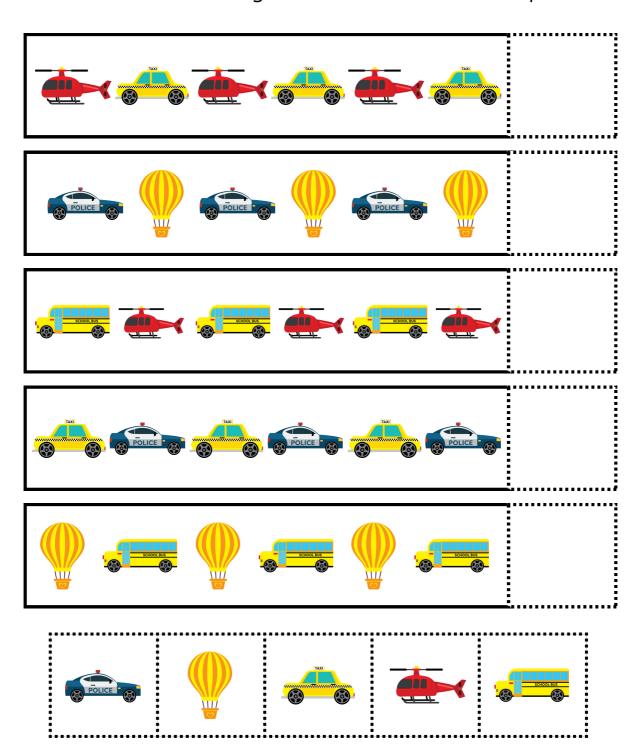

#### COMPLETE THE PATTERN

Look at the patterns below. Cut out the images at the bottom. Paste the image that comes next in each pattern.

| Name | Date |
|------|------|
|      |      |

### COMPLETE THE PATTERN

Look at the patterns below. Cut out the images at the bottom. Paste the image that comes next in each pattern.